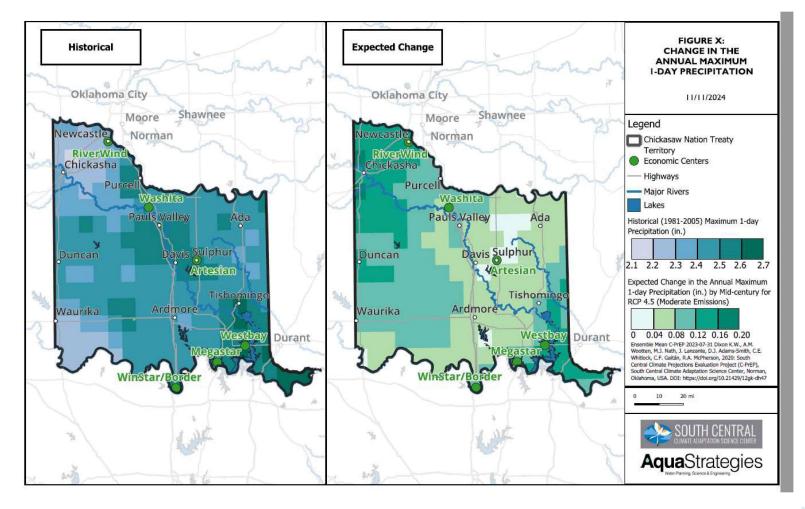

# Chickasaw Nation Vulnerability Assessments

- Increase understanding of:
  - How the climate is changing across the Chickasaw Nation jurisdiction
  - How climate change and related effects can affect facilities (buildings, infrastructure, and operations)
- Assess vulnerability of Chickasaw Nation economic centers
  - MegaStar
- Artesian
- West Bay
- Washita
- Winstar
- Riverwind

#### **Vulnerability Assessment Process**

Exposure: Climate Projection Maps