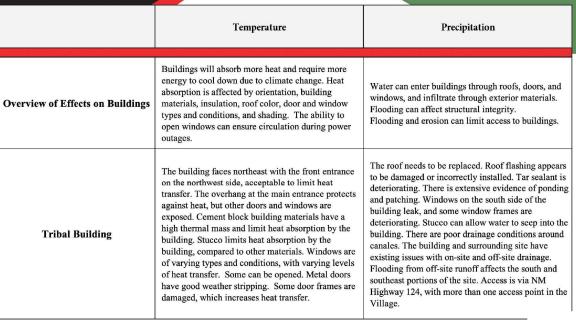

## Infrastructure Overview

Bohannan A Husto

|                                                                      | Temperature                                                                                                                                                                                                                                                               | Precipitation                                                                                                                                                                                                                                |  |  |
|----------------------------------------------------------------------|---------------------------------------------------------------------------------------------------------------------------------------------------------------------------------------------------------------------------------------------------------------------------|----------------------------------------------------------------------------------------------------------------------------------------------------------------------------------------------------------------------------------------------|--|--|
| Buildings                                                            | Buildings will absorb more heat and require more energy to cool. Heat absorption is affected by orientation, building materials, roof color, door and window types and conditions, and shading.                                                                           | Water can enter buildings through roofs, doors, and windows, and seep through exterior materials. Flooding can affect structural integrity.                                                                                                  |  |  |
| Roads, Bridges, Pedestrian/Bike<br>Facilities, and Railways          | Impacts may include pavement softening, bridge decking expansion, and warping and buckling of rail tracks. Heat may discourage community members from using bike and pedestrian facilities.                                                                               | Flooding, erosion, and siltation affect all transportation facilities. The degree of impact is affected by culvert size and conditions of bridge piers, substructures, and foundations. Silt can make bike and pedestrian trails impassable. |  |  |
| Water and Wastewater  Also electric, natural gas, telecommunications | Equipment for water and wastewater treatment may be sensitive to high heat. High temperatures can affect pH, microbial activity, and chemical composition. Higher temperatures often increase demand for water, possibly requiring additional supply and system capacity. | Flooding and erosion can affect exposed pipes, wells, water treatment, sewage treatment, lagoons, and lift stations. Extreme precipitation can reduce lagoon storage volume.                                                                 |  |  |

### Profile: Tribal Building