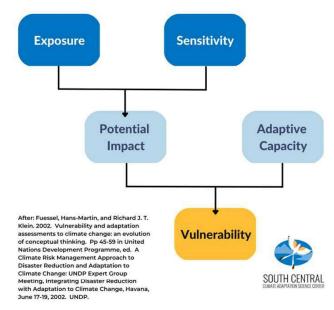

#### **Vulnerability Assessment Process**

Exposure: Climate Projection Maps

# Sensitivity: Buildings and Infrastructure

- Basic Infrastructure: On-Site & Off-Site
  - Water supply, quality
  - Wastewater treatment
  - Stormwater
  - Transportation
  - Electric, natural gas, telecommunications
- Increased Customer Needs
  - Cooling and heating
- Building Integrity
  - Leaks, flooding, seeping
  - Wildfire
  - Other extreme weather

- Infrastructure and Facility Conditions
  - Current
  - Increased risk of damage and disruptions
- Operations
  - Customer safety and comfort
  - Staff availability

## **Adaptive Capacity**

- Factors related to adaptive capacity for buildings and infrastructure
  - Information available (e.g., design flood for drainage)
  - Redundancy
  - Jurisdiction and coordination
- Engineering considerations for six economic centers

- Community engagement / knowledges
  - Past climate / weather events verified by the community
  - Traditional governance as part of adaptive capacity