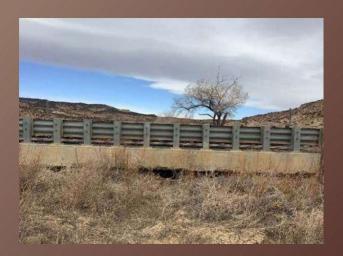

## Profile: NM Highway 124

- Higher temperatures:
  - Pavement may soften but is adequate for the near-term
  - Use of bike and pedestrian facilities may be reduced due to heat
- Precipitation:
  - One bridge has extreme sedimentation and limited drainage
  - Another bridge has undersized drainage capacity

- Connectivity:
  - High

- Adaptive Capacity:
  - Limited baseline information from plan sets
  - Owned and managed by NMDOT